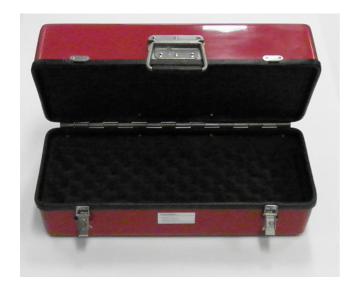

## SCCC - SAMPLE CYLINDER CARRY CASES

EnPro SCCC Sample Cylinder Carry Case have been developed to ensure that the cylinder(s) and it's attachments are protected during transportation

They are suitable for transporting contant pressure and standard cylinders.

Available in various lengths and cross sections sizes to accommodate differing cylinder constructions and accesories

## Construction:

- Fibreglass or Aluminium casings with stainless stees fittings and hinges
- · Polyurethane lining

Phone: +61-3-9872-5822 Fax: +61-3-9872-5129 E-mail: sales@haldatec.com.au Web Site: www.haldatec.com.au