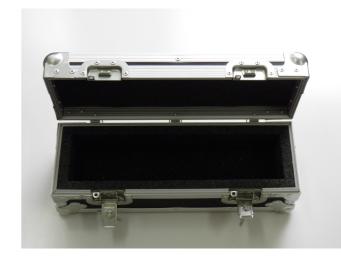

## SCCC - SAMPLE CYLINDER CARRY CASES

EnPro SCCC Sample Cylinder Carry Case have been developed to ensure that the cylinder(s) and it's attachments are protected during transportation

They are suitable for transporting contant pressure and standard cylinders.

Available in various lengths and cross sections sizes to accommodate differing cylinder constructions and accesories

## Construction:

- Fibreglass or Aluminium casings with stainless stees fittings and hinges
- · Polyurethane lining

Phone: +61-3-9872-5822 Fax: +61-3-9872-5129 E-mail: sales@haldatec.com.au Web Site: www.haldatec.com.au