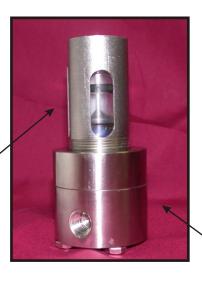

# Welker Guardian Flow Conditioner

Style ALSLE

The Welker Guardian Flow Conditioner is designed to protect analytical instruments from liquids. Welker has taken two of it's products and combined them into one great product. The "Guardian" is quick and easy to install. The "Guardian" is equipped with a shut-off ball that floats on the free liquid and moves up to shut off the flow of liquid slugs that would flood the analyzer. This new product design is to help protect analyzers from damage and contamination by removing liquids and particulates while sampling.

#### **Inlet Filter**

Replacement membrane

#### **Connections**

Outlet: 1/8" Inlet: 1/4"