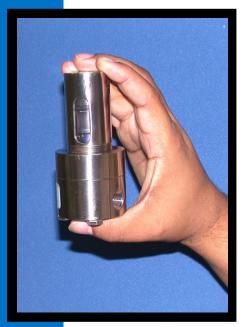

The Guardian fits in the palm of your hand.

# Welker Guardian Flow Conditioner

Style ALSLE

The Welker Guardian Flow Conditioner is designed to protect analytical instruments from liquids. Welker has taken two of it's products and combined them into one great product. The "Guardian" is quick and easy to install. The "Guardian" is equipped with a shut-off ball that floats on the free liquid and moves up to shut off the flow of liquid slugs that would flood the analyzer. This new product design is to help protect analyzers from damage and contamination by removing liquids and particulates while sampling.