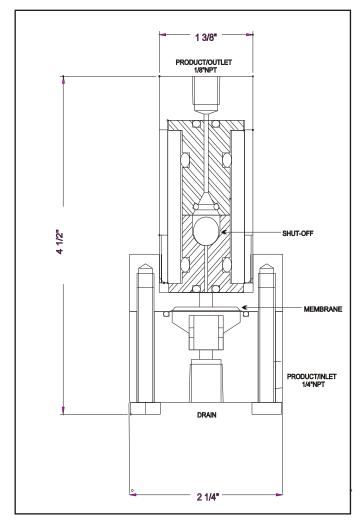

#### **Connections**

Outlet: 1/8" Inlet: 1/4"

#### **Dimensions**

Diameter: 2 1/4" Height: 4 1/2'