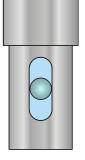

# Welker Guardian Flow Conditioner

Style ALSLE

The Welker Guardian Flow Conditioner is designed to protect analytical instruments from liquids. Welker has taken two of it's products and combined them into one great product. The "Guardian" is quick and easy to install. The "Guardian" is equipped with a shut-off ball that floats on the free liquid and moves up to shut off the flow of liquid slugs that would flood the analyzer. This new product design is to help protect analyzers from damage and contamination by removing liquids and particulates while sampling.