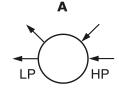

tions contained herein are subject to change without notice. Consult local distributor or factory for potential revisions and/or service related issues. // pg 1 of 2

Tel: +44 (0)1457 899307 Fax: +44 (0)1457 899308



PRESSURE TECH LTD, Unit 6, Graphite Way, Hadfield, Glossop, Derbyshire SK13 1QG



Phone: +61-3-9872-5822 Fax: +61-3-9872-5129 E-mail: sales@haldatec.com.au Web Site: www.haldatec.com.au







# **MINI-300 SERIES**

**Compact 'Low Flow' regulator** 

#### **ORDERING INFORMATION:**

# \*STANDARD SPECIFICATION:

Body and wetted parts: 316st.st

Bonnet: 316st.st. Seat: PCTFE

Connections: 1/8" NPT 'O' ring material: Viton

\*Changes can be made to suit individual needs – please refer to our sales office to discuss specific requirements.





### **EXAMPLE PORTING OPTIONS:**









## **MODEL ORDERING INFORMATION:**



NOTE: Product availability and specifications contained herein are subject to change without notice. Consult local distributor or factory for potential revisions and/or service related issues. // pg 2 of 2

PRESSURE TECH LTD, Unit 6, Graphite Way, Hadfield, Glossop, Derbyshire SK13 1QG Tel: +44 (0)1457 899307 Fax: +44 (0)1457 899308



www.pressure-tech.com