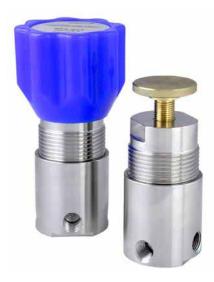

# **MINI-300 SERIES**

**Compact 'Low Flow' regulator** 

The standard units utilise two piston sensing options to allow pressure control from 5psi to 1000psi (and a modified version up to 3000psi).

### **FEATURES:**

- 38mm diameter body provides small foot space.
- Fully supported 'sensitive' pistons with low pressure and high-pressure outlet options.
- Low internal volume.
- All 316SS wetted parts including bonnet with panel mounting as standard
- 'Soft' seating area perpendicular to flow stream to minimise particle damage.