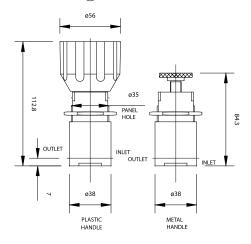

### **FEATURES:**

- 38mm diameter body provides small foot space.
- Fully supported 'sensitive' pistons with low pressure and high-pressure outlet options.
- Low internal volume.
- All 316SS wetted parts including bonnet with panel mounting as standard
- 'Soft' seating area perpendicular to flow stream to minimise particle damage.

# \*STANDARD SPECIFICATION:

Body and wetted parts: 316st.st

Bonnet: 316st.st. Seat: PCTFE

Connections: 1/8" NPT 'O' ring material: Viton

\*Changes can be made to suit individual needs – please refer to our sales office to discuss specific requirements.