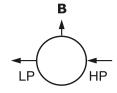

ons contained herein are subject to change without notice. Consult local distributor or factory for potential revisions and/or service related issues. // pg 1 of 2

Tel: +44 (0)1457 899307 Fax: +44 (0)1457 899308



PRESSURE TECH LTD, Unit 6, Graphite Way, Hadfield, Glossop, Derbyshire SK13 1QG



Phone: +61-3-9872-5822 Fax: +61-3-9872-5129 E-mail: sales@haldatec.com.au Web Site: www.haldatec.com.au







# **MINI-300 SERIES**

**Compact 'Low Flow' regulator** 

#### **ORDERING INFORMATION:**

# \*STANDARD SPECIFICATION:

Body and wetted parts: 316st.st

Bonnet: 316st.st. Seat: PCTFE

Connections: 1/8" NPT 'O' ring material: Viton

\*Changes can be made to suit individual needs – please refer to our sales office to discuss specific requirements.





### **EXAMPLE PORTING OPTIONS:**









## **MODEL ORDERING INFORMATION:**



NOTE: Product availability and specifications contained herein are subject to change without notice. Consult local distributor or factory for potential revisions and/or service related issues. // pg 2 of 2

PRESSURE TECH LTD, Unit 6, Graphite Way, Hadfield, Glossop, Derbyshire SK13 1QG Tel: +44 (0)1457 899307 Fax: +44 (0)1457 899308



www.pressure-tech.com