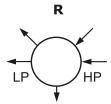

s contained herein are subject to change without notice. Consult local distributor or factory for potential revisions and/or service related issues. // pg 1 of 2

Tel: +44 (0)1457 899307 Fax: +44 (0)1457 899308



PRESSURE TECH LTD, Unit 6, Graphite Way, Hadfield, Glossop, Derbyshire SK13 1QG



Phone: +61-3-9872-5822 Fax: +61-3-9872-5129 E-mail: sales@haldatec.com.au Web Site: www.haldatec.com.au







# **MINI-300 SERIES**

**Compact 'Low Flow' regulator** 

#### **ORDERING INFORMATION:**

# \*STANDARD SPECIFICATION:

Body and wetted parts: 316st.st

Bonnet: 316st.st. Seat: PCTFE

Connections: 1/8" NPT 'O' ring material: Viton

\*Changes can be made to suit individual needs – please refer to our sales office to discuss specific requirements.





### **EXAMPLE PORTING OPTIONS:**









## **MODEL ORDERING INFORMATION:**



NOTE: Product availability and specifications contained herein are subject to change without notice. Consult local distributor or factory for potential revisions and/or service related issues. // pg 2 of 2

PRESSURE TECH LTD, Unit 6, Graphite Way, Hadfield, Glossop, Derbyshire SK13 1QG Tel: +44 (0)1457 899307 Fax: +44 (0)1457 899308



www.pressure-tech.com