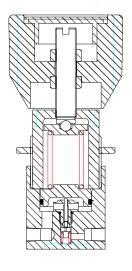

### **FEATURES:**

- 38mm diameter body provides small foot space.
- Fully supported 'sensitive' pistons with low pressure and high-pressure outlet options.
- Low internal volume.
- All 316SS wetted parts including bonnet with panel mounting as standard
- 'Soft' seating area perpendicular to flow stream to minimise particle damage.