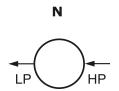

cations contained herein are subject to change without notice. Consult local distributor or factory for potential revisions and/or service related issues. // pg 1 of 2

Tel: +44 (0)1457 899307 Fax: +44 (0)1457 899308



PRESSURE TECH LTD, Unit 6, Graphite Way, Hadfield, Glossop, Derbyshire SK13 1QG



Phone: +61-3-9872-5822 Fax: +61-3-9872-5129 E-mail: sales@haldatec.com.au Web Site: www.haldatec.com.au







# **MINI-300 SERIES**

**Compact 'Low Flow' regulator** 

#### **ORDERING INFORMATION:**

# \*STANDARD SPECIFICATION:

Body and wetted parts: 316st.st

Bonnet: 316st.st. Seat: PCTFE

Connections: 1/8" NPT 'O' ring material: Viton

\*Changes can be made to suit individual needs – please refer to our sales office to discuss specific requirements.





### **EXAMPLE PORTING OPTIONS:**









## **MODEL ORDERING INFORMATION:**



NOTE: Product availability and specifications contained herein are subject to change without notice. Consult local distributor or factory for potential revisions and/or service related issues. // pg 2 of 2

PRESSURE TECH LTD, Unit 6, Graphite Way, Hadfield, Glossop, Derbyshire SK13 1QG Tel: +44 (0)1457 899307 Fax: +44 (0)1457 899308



www.pressure-tech.com