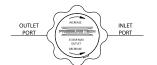

NOTE: Product availability and specifications contained herein are subject to change without notice. Consult local distributor or factory for potential revisions and/or service related issues. // pg 1 of 2

Tel: +44 (0)1457 899307 Fax: +44 (0)1457 899308



PRESSURE TECH LTD, Unit 6, Graphite Way, Hadfield, Glossop, Derbyshire SK13 1QG



Phone: +61-3-9872-5822 Fax: +61-3-9872-5129 E-mail: sales@haldatec.com.au Web Site: www.haldatec.com.au







# **MINI-300 SERIES**

**Compact 'Low Flow' regulator** 

#### **ORDERING INFORMATION:**

# \*STANDARD SPECIFICATION:

Body and wetted parts: 316st.st

Bonnet: 316st.st. Seat: PCTFE

Connections: 1/8" NPT 'O' ring material: Viton

\*Changes can be made to suit individual needs – please refer to our sales office to discuss specific requirements.





### **EXAMPLE PORTING OPTIONS:**









## **MODEL ORDERING INFORMATION:**



NOTE: Product availability and specifications contained herein are subject to change without notice. Consult local distributor or factory for potential revisions and/or service related issues. // pg 2 of 2

PRESSURE TECH LTD, Unit 6, Graphite Way, Hadfield, Glossop, Derbyshire SK13 1QG Tel: +44 (0)1457 899307 Fax: +44 (0)1457 899308



www.pressure-tech.com