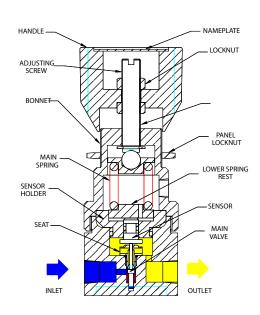

# **LF-301 SERIES**

'Low Flow' Pressure Reducing Regulator // Piston Sensed for outlet control to 180bar / 2600psi

\*Assembly drawing for reference only. Refer to office for specific detail.

The LF-301 provides a compact and economical solution for controlling pressures up to 180bar on low flow applications. Ideal for first stage pressure let down where basic pressure control is required. A small piston sensing element allows low torque adjustment with a range of springs with fine pressure adjustment.

#### **STANDARD MATERIALS OF CONSTRUCTION**

| Regulator part    | Material                                |
|-------------------|-----------------------------------------|
| Body and Bonnet   | 316SS                                   |
| Main valve pin    | 316SS                                   |
| Soft seat cone    | PEEK – Max 300bar<br>PCTFE – Max 210bar |
| Valve spring      | Inconel X750                            |
| Sensor and holder | 316SS                                   |
| Handwheel         | Nylon                                   |
| Spring rests      | 316SS                                   |
| 'O' ring seals    | Viton                                   |
| Adjusting screw   | Ali Bronze                              |
| Loading Spring    | 302SS                                   |
| Lubricant         | Krytox GPL 205                          |