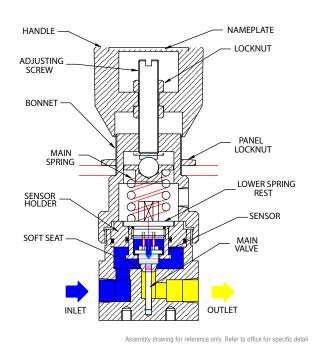

### **STANDARD MATERIALS OF CONSTRUCTION**

| Regulator part    | Material                     |
|-------------------|------------------------------|
| Body and Bonnet   | 316SS                        |
| Main valve pin    | 316SS                        |
| Soft seat cone    | PEEK – Liquid<br>PCTFE – Gas |
| Valve spring      | Inconel X750                 |
| Sensor and holder | 316SS                        |
| Handwheel         | Nylon                        |
| Spring rests      | 316SS                        |
| 'O' ring seals    | Viton                        |
| Adjusting screw   | Ali Bronze                   |
| Loading Spring    | 302SS                        |