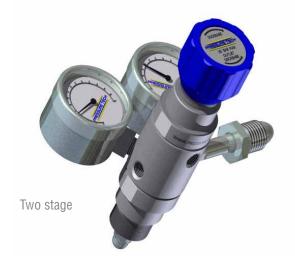

# **CYL-300 Series**

**Cylinder regulator assemblies** 

### **SPECIFICATION:**

NOTE: Product availability and specifications contained herein are subject to change without notice. Consult local distributor or factory for potential revisions and/or service related issues. // pg 2 of 3