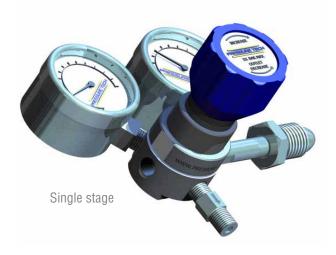

# **CYL-300 Series**

**Cylinder regulator assemblies** 

## **APPLICATIONS:**

- Laboratories
- Analyser systems
- Purge systems
- · Speciality and inert gases

#### **FEATURES:**

300 bar inlet pressure for high pressure cylinders Convoluted Inconel diaphragm to provide strength and flexibility

True metal to metal seal Stainless steel bonnet as standard 20micron inlet filter Smooth ergonomic hand wheel Full safety pattern gauges