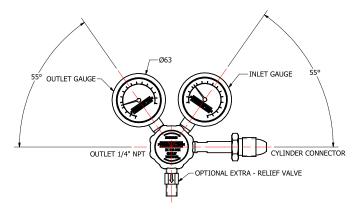

#### **FEATURES:**

300 bar inlet pressure for high pressure cylinders Convoluted Inconel diaphragm to provide strength and flexibility

True metal to metal seal Stainless steel bonnet as standard 20micron inlet filter Smooth ergonomic hand wheel Full safety pattern gauges

### **SPECIFICATION:**

NOTE: Product availability and specifications contained herein are subject to change without notice. Consult local distributor or factory for potential revisions and/or service related issues. // pg 2 of 3