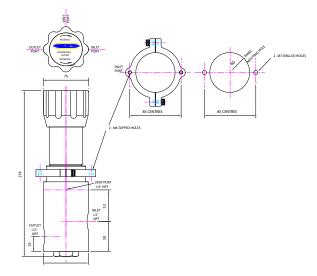

### **INSTALLATION DIMENSIONS:**

### **SPECIFICATION :**

| Max rated inlet pressure414bar (600    | Opsi)   |
|----------------------------------------|---------|
| Outlet rangesup to 414bar (60          | (00psi) |
| Design Proof pressure150% max          | WP      |
| Leakage Bubble tight at max WP (tested | lon     |
| Nitrogen)                              |         |
| Weight6.0kg (8.81                      | bs)     |