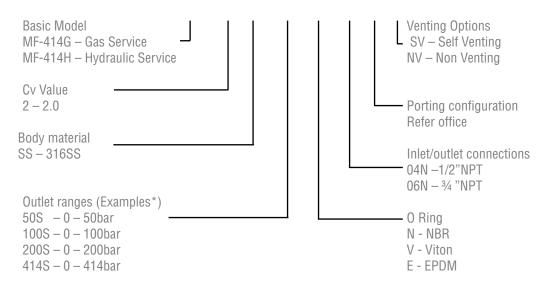

### **ORDERING INFORMATION:**

MF-414G - 2 - SS - 414S - N - 04N - N - SV

• Panel Mounting Ring: PT-C-061-003

• Maximum outlet pressure can be set to specific requirements

NOTE: Product availability and specifications contained herein are subject to change without notice. Consult local distributor or factory for potential revisions and/or service related issues. // pg 2 of 2