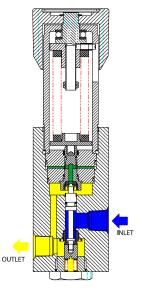

## **MF-414 SERIES**

Medium flow Pressure Reducing Regulator Piston Sensed for outlet control to 414bar / 6000psi

The MF-414 is a medium flow piston sensed pressure reducing regulator, which incorporates a balanced main valve to provide stable control under varying inlet pressures. The regulator has the option of a PEEK seat for gas service, or 17-4SS for hydraulic service. Both designs have a segregated captured vent to allow pressure reduction of the outlet pressure through a ¼ NPT port on the side of the regulator body.

#### **STANDARD MATERIALS OF CONSTRUCTION**

| Regulator part     | Material           |
|--------------------|--------------------|
| Bodies and Bonnets | 316SS              |
| Main valve pin     | 316SS              |
| Seat               | 17-4PH SS or PEEK  |
| Seat nut           | 316SS              |
| Valve spring       | 302SS              |
| Sensor and Holder  | 316SS              |
| Handwheel          | Nylon              |
| Spring rests       | 316SS              |
| 'O' ring seals     | NBR, Viton or EPDM |
| Adjusting screw    | Ali Bronze         |
| Loading Spring     | Spring Steel       |
| Lubricant          | Krytox GPL 205     |