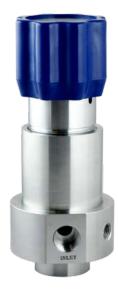

## **MF-300 SERIES**

'Medium Flow' Pressure Reducing Regulator Piston Sensed for outlet control to 200bar / 2900psi

The MF-300 provides control of pressures up to 200bar outlet pressure, and has a balanced main valve to minimize effect of decaying inlet pressure. The seating design incorporates protection against dynamic loads hitting the sensing element as the main valve open, hence providing stable control and hunting of the regulator. A lower entry plug also provides easy servicing of the PCTFE seat.

# **MF-300 SERIES**

'Medium Flow' Pressure Reducing Regulator Piston Sensed for outlet control to 200bar / 2900psi