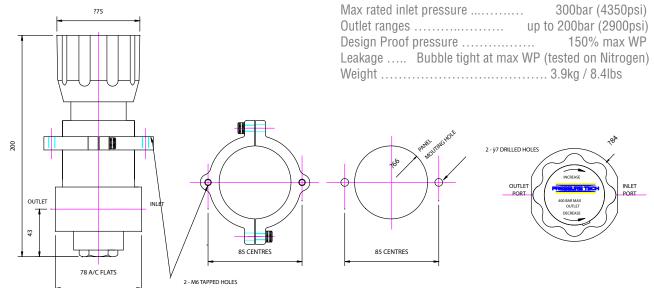

ylon              |
| Push pin          | 316SS              |
| Spring rests      | 316SS              |
| 'O' ring seals    | NBR, Viton or EPDM |
| Adjusting screw   | Ali Bronze         |
| Loading Spring    | Spring Steel       |
| Lubricant         | Krytox GPL 205     |

NOTE: Product availability and specifications contained herein are subject to change without notice. Consult local distributor or factory for potential revisions and/or service related issues. // pg 1 of 2

PRESSURE TECH LTD, Unit 6, Graphite Way, Hadfield, Glossop, Derbyshire SK13 1QG Tel: +44 (0)1457 899307 Fax: +44 (0)1457 899308













# **MF-300 SERIES**

'Medium Flow' Pressure Reducing Regulator Piston Sensed for outlet control to 200bar / 2900psi

## **INSTALLATION DIMENSIONS:**

## **SPECIFICATION:**



## **ORDERING INFORMATION:**



NOTE: Product availability and specifications contained herein are subject to change without notice. Consult local distributor or factory for potential revisions and/or service related issues. // pq 2 of 2

PRESSURE TECH LTD, Unit 6, Graphite Way, Hadfield, Glossop, Derbyshire SK13 1QG Tel: +44 (0)1457 899307 Fax: +44 (0)1457 899308 e-mail: info@pressure-tech.com