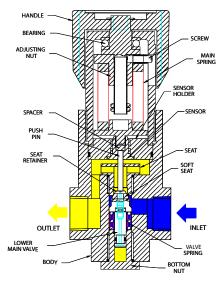

## **MF-300 SERIES**

'Medium Flow' Pressure Reducing Regulator Piston Sensed for outlet control to 200bar / 2900psi

The MF-300 provides control of pressures up to 200bar outlet pressure, and has a balanced main valve to minimize effect of decaying inlet pressure. The seating design incorporates protection against dynamic loads hitting the sensing element as the main valve open, hence providing stable control and hunting of the regulator. A lower entry plug also provides easy servicing of the PCTFE seat.

\*Assembly drawing for reference only. Refer to office for specific detail

## STANDARD MATERIALS OF CONSTRUCTION

| Regulator part    | Material           |
|-------------------|--------------------|
| Body and Bonnet   | 316SS              |
| Main valve pin    | 316SS              |
| Seat              | PCTFE              |
| Valve spring      | 302SS              |
| Sensor and Holder | 316SS              |
| Handwheel         | Nylon              |
| Push pin          | 316SS              |
| Spring rests      | 316SS              |
| 'O' ring seals    | NBR, Viton or EPDM |
| Adjusting screw   | Ali Bronze         |
| Loading Spring    | Spring Steel       |
| Lubricant         | Krytox GPL 205     |