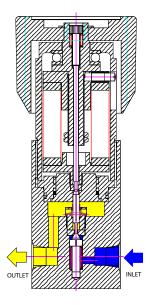

\*Assembly drawing for reference only. Refer to office for specific detail.

### STANDARD MATERIALS OF CONSTRUCTION

| CIANDAND MATERIALS OF CONCINCOTION |                         |                    |
|------------------------------------|-------------------------|--------------------|
|                                    | Regulator part          | Material           |
|                                    | Body and Bonnet         | 316SS              |
|                                    | Main valve pin          | 316SS              |
|                                    | Seat                    | PEEK GF30          |
|                                    | Valve spring            | Inconel X750       |
|                                    | Sensor and Holder       | 316SS              |
|                                    | Handwheel               | Nylon              |
|                                    | Valve Cage and Seat Nut | 316SS              |
|                                    | Spring rests            | 316SS              |
|                                    | 'O' ring seals          | NBR, Viton or EPDM |
|                                    | Adjusting screw         | Ali Bronze         |
|                                    | Loading Spring          | 302SS              |
|                                    | Lubricant               | Krytox GPL 205     |