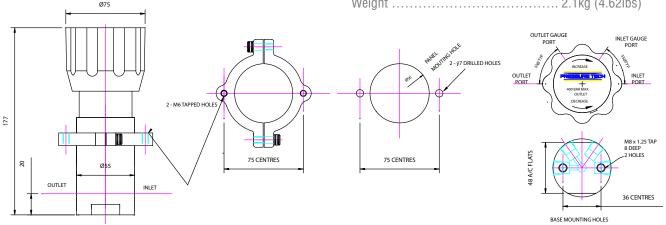

NBR, Viton or EPDM |
|                                    | Adjusting screw         | Ali Bronze         |
|                                    | Loading Spring          | 302SS              |
|                                    | Lubricant               | Krytox GPL 205     |

NOTE: Product availability and specifications contained herein are subject to change without notice. Consult local distributor or factory for potential revisions and/or service related issues. // pg 1 of 2

PRESSURE TECH LTD, Unit 6, Graphite Way, Hadfield, Glossop, Derbyshire SK13 1QG
Tel: +44 (0)1457 899307 Fax: +44 (0)1457 899308













# **LF-540 SERIES**

'Low Flow' Pressure Reducing Regulator Piston Sensed for outlet control to 414bar / 6000psi

### **INSTALLATION DIMENSIONS:**

### **SPECIFICATION:**



### **ORDERING INFORMATION:**



NOTE: Product availability and specifications contained herein are subject to change without notice. Consult local distributor or factory for potential revisions and/or service related issues. // pg 2 of 2

PRESSURE TECH LTD, Unit 6, Graphite Way, Hadfield, Glossop, Derbyshire SK13 1QG Tel: +44 (0)1457 899307 Fax: +44 (0)1457 899308 e-mail: info@pressure-tech.com