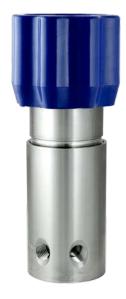

# **LF-540 SERIES**

'Low Flow' Pressure Reducing Regulator Piston Sensed for outlet control to 414bar / 6000psi

A compact and economical high pressure regulator with precision machined sensing elements to allow fine pressure control on pressures up to 414bar, which can be supplied as none venting or self venting (none adjustable).

# **LF-540 SERIES**

'Low Flow' Pressure Reducing Regulator Piston Sensed for outlet control to 414bar / 6000psi