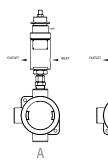

at max WP (tested on Nitrogen)      |
| Weight 3.2kg (1.5lbs)                                   |





Panel Mounting Ring: PT-C-024

NOTE: Product availability and specifications contained herein are subject to change without notice. Consult local distributor or factory for potential revisions and/or service related issues. // pg 2 of 3

datec

PRESSURE TECH LTD, Unit 6, Graphite Way, Hadfield, Glossop, Derbyshire SK13 1QG Tel: +44 (0)1457 899307 Fax: +44 (0)1457 899308 e-mail: info@pressure-tech.com

### www.pressure-tech.com



Phone: +61-3-9872-5822 Fax: +61-3-9872-5129 E-mail: sales@haldatec.com.au Web Site: www.haldatec.com.au



Designed and built in the UK



# **XHS-300 Series**

**Diaphragm Sensed Pressure Regulator with Single 100W Heater** 

#### **CONFIGURATION:**

IL OPTION





T



**SE OPTION** 



В



#### **DIMENTIONS:**



NOTE: Product availability and specifications contained herein are subject to change without notice. Consult local distributor or factory for potential revisions and/or service related issues. // pg 3 of 3

ec

PRESSURE TECH LTD, Unit 6, Graphite Way, Hadfield, Glossop, Derbyshire SK13 1QG Tel: +44 (0)1457 899307 Fax: +44 (0)1457 899308 e-mail: info@pressure-tech.com

48.0

### www.pressure-tech.com



65.7

Phone: +61-3-9872-5822 Fax: +61-3-9872-5129 E-mail: sales@haldatec.com.au Web Site: www.haldatec.com.au

da