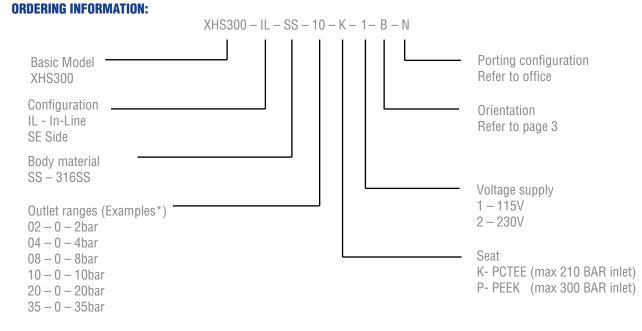

# **XHS-300 Series**

**Diaphragm Sensed Pressure Regulator with Single 100W Heater** 

An economical heated regulator available in 'side entry' or 'in-line' heat transfer options to maintain sample gases in their vapour state. The 'in-line' design maximizes the heat transfer area via a unique spiral machined heater sheath, which mixes the gas and ensures efficient heat transfer. The 'side entry' design can be used in applications where heat transfer is less critical, and where installations have height restrictions. Both options incorporate an efficient 100W heater cartridge, and are fully serviceable to remove carbon deposits and maintain maximum heat transfer.

#### Features:

- ATEX certified to EEx d IIC T3
- 100W Heater cartridge
- Strong Inconel X750 Convoluted diaphragm
- Easy to wire potted board with 115V or 230V supply
- Fully serviceable design
- Optional entry points for cable supply

#### **STANDARD MATERIALS OF CONSTRUCTION**

| Regulator part      | Material                                         |
|---------------------|--------------------------------------------------|
| Body and Bonnet     | 316SS                                            |
| Main valve pin      | 316SS                                            |
| Soft seat cone      | PEEK PEEK – 300bar inlet<br>PCTFE - 210bar inlet |
| Valve spring        | Inconel X750                                     |
| Diaphragm           | Inconel X750                                     |
| Diaphragm washer    | Brass                                            |
| Cartridge Holder    | 316SS                                            |
| 'O' ring seals      | Viton                                            |
| Adjusting screw     | Ali Bronze                                       |
| Electric Enclosure  | Coated Aluminium                                 |
| Compression Fitting | 316SS                                            |

#### **SPECIFICATION:**

| Max rated inlet pressure300bar (4350psi) with PEEK seat |
|---------------------------------------------------------|
| Outlet ranges up to 35bar (500psi)                      |
| Design Proof pressure 150% max WP                       |
| LeakageBubble tight at max WP (tested on Nitrogen)      |
| Weight 3.2kg (1.5lbs)                                   |