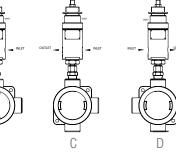

max WP (tested on Nitrogen)      |
| Weight 3.2kg (1.5lbs)                                   |





Panel Mounting Ring: PT-C-024

NOTE: Product availability and specifications contained herein are subject to change without notice. Consult local distributor or factory for potential revisions and/or service related issues. // pg 2 of 3

datec

PRESSURE TECH LTD, Unit 6, Graphite Way, Hadfield, Glossop, Derbyshire SK13 1QG Tel: +44 (0)1457 899307 Fax: +44 (0)1457 899308 e-mail: info@pressure-tech.com

### www.pressure-tech.com



Phone: +61-3-9872-5822 Fax: +61-3-9872-5129 E-mail: sales@haldatec.com.au Web Site: www.haldatec.com.au



Designed and built in the UK



# **XHS-300 Series**

**Diaphragm Sensed Pressure Regulator with Single 100W Heater** 

#### **CONFIGURATION:**

IL OPTION





T



**SE OPTION** 



В



#### **DIMENTIONS:**



NOTE: Product availability and specifications contained herein are subject to change without notice. Consult local distributor or factory for potential revisions and/or service related issues. // pg 3 of 3

ec

PRESSURE TECH LTD, Unit 6, Graphite Way, Hadfield, Glossop, Derbyshire SK13 1QG Tel: +44 (0)1457 899307 Fax: +44 (0)1457 899308 e-mail: info@pressure-tech.com

48.0

### www.pressure-tech.com



65.7

Phone: +61-3-9872-5822 Fax: +61-3-9872-5129 E-mail: sales@haldatec.com.au Web Site: www.haldatec.com.au

da