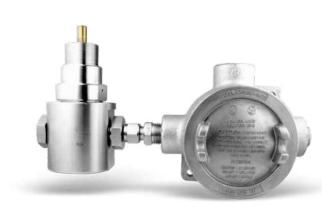

# **XHS-300 Series**

**Diaphragm Sensed Pressure Regulator with Single 100W Heater** 

An economical heated regulator available in 'side entry' or 'in-line' heat transfer options to maintain sample gases in their vapour state. The 'in-line' design maximizes the heat transfer area via a unique spiral machined heater sheath, which mixes the gas and ensures efficient heat transfer. The 'side entry' design can be used in applications where heat transfer is less critical, and where installations have height restrictions. Both options incorporate an efficient 100W heater cartridge, and are fully serviceable to remove carbon deposits and maintain maximum heat transfer.

#### **CONFIGURATION:**

IL OPTION

T

**SE OPTION** 

В