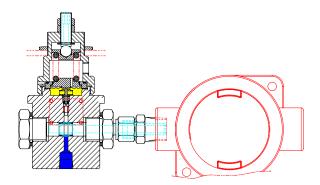

#### **STANDARD MATERIALS OF CONSTRUCTION**

| Regulator part      | Material                                         |
|---------------------|--------------------------------------------------|
| Body and Bonnet     | 316SS                                            |
| Main valve pin      | 316SS                                            |
| Soft seat cone      | PEEK PEEK – 300bar inlet<br>PCTFE - 210bar inlet |
| Valve spring        | Inconel X750                                     |
| Diaphragm           | Inconel X750                                     |
| Diaphragm washer    | Brass                                            |
| Cartridge Holder    | 316SS                                            |
| 'O' ring seals      | Viton                                            |
| Adjusting screw     | Ali Bronze                                       |
| Electric Enclosure  | Coated Aluminium                                 |
| Compression Fitting | 316SS                                            |

#### **CONFIGURATION:**

IL OPTION

T

**SE OPTION** 

В