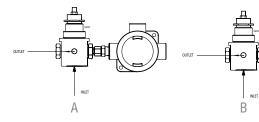

ogen)      |
| Weight 3.2kg (1.5lbs)                                   |





Panel Mounting Ring: PT-C-024

NOTE: Product availability and specifications contained herein are subject to change without notice. Consult local distributor or factory for potential revisions and/or service related issues. // pg 2 of 3

datec

PRESSURE TECH LTD, Unit 6, Graphite Way, Hadfield, Glossop, Derbyshire SK13 1QG Tel: +44 (0)1457 899307 Fax: +44 (0)1457 899308 e-mail: info@pressure-tech.com

### www.pressure-tech.com



Phone: +61-3-9872-5822 Fax: +61-3-9872-5129 E-mail: sales@haldatec.com.au Web Site: www.haldatec.com.au



Designed and built in the UK



# **XHS-300 Series**

**Diaphragm Sensed Pressure Regulator with Single 100W Heater** 

#### **CONFIGURATION:**

IL OPTION





T



**SE OPTION** 



В



#### **DIMENTIONS:**



NOTE: Product availability and specifications contained herein are subject to change without notice. Consult local distributor or factory for potential revisions and/or service related issues. // pg 3 of 3

ec

PRESSURE TECH LTD, Unit 6, Graphite Way, Hadfield, Glossop, Derbyshire SK13 1QG Tel: +44 (0)1457 899307 Fax: +44 (0)1457 899308 e-mail: info@pressure-tech.com

48.0

### www.pressure-tech.com



65.7

Phone: +61-3-9872-5822 Fax: +61-3-9872-5129 E-mail: sales@haldatec.com.au Web Site: www.haldatec.com.au

da