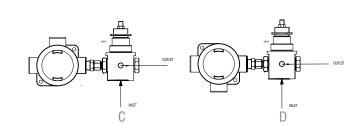

|
| Weight 3.2kg (1.5lbs)                                   |





Panel Mounting Ring: PT-C-024

NOTE: Product availability and specifications contained herein are subject to change without notice. Consult local distributor or factory for potential revisions and/or service related issues. // pg 2 of 3

datec

PRESSURE TECH LTD, Unit 6, Graphite Way, Hadfield, Glossop, Derbyshire SK13 1QG Tel: +44 (0)1457 899307 Fax: +44 (0)1457 899308 e-mail: info@pressure-tech.com

### www.pressure-tech.com



Phone: +61-3-9872-5822 Fax: +61-3-9872-5129 E-mail: sales@haldatec.com.au Web Site: www.haldatec.com.au



Designed and built in the UK



# **XHS-300 Series**

**Diaphragm Sensed Pressure Regulator with Single 100W Heater** 

#### **CONFIGURATION:**

IL OPTION





T



**SE OPTION** 



В



#### **DIMENTIONS:**



NOTE: Product availability and specifications contained herein are subject to change without notice. Consult local distributor or factory for potential revisions and/or service related issues. // pg 3 of 3

ec

PRESSURE TECH LTD, Unit 6, Graphite Way, Hadfield, Glossop, Derbyshire SK13 1QG Tel: +44 (0)1457 899307 Fax: +44 (0)1457 899308 e-mail: info@pressure-tech.com

48.0

### www.pressure-tech.com



65.7

Phone: +61-3-9872-5822 Fax: +61-3-9872-5129 E-mail: sales@haldatec.com.au Web Site: www.haldatec.com.au

da