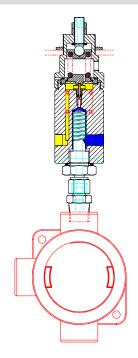

#### **STANDARD MATERIALS OF CONSTRUCTION**

| Regulator part      | Material                                         |
|---------------------|--------------------------------------------------|
| Body and Bonnet     | 316SS                                            |
| Main valve pin      | 316SS                                            |
| Soft seat cone      | PEEK PEEK – 300bar inlet<br>PCTFE - 210bar inlet |
| Valve spring        | Inconel X750                                     |
| Diaphragm           | Inconel X750                                     |
| Diaphragm washer    | Brass                                            |
| Cartridge Holder    | 316SS                                            |
| 'O' ring seals      | Viton                                            |
| Adjusting screw     | Ali Bronze                                       |
| Electric Enclosure  | Coated Aluminium                                 |
| Compression Fitting | 316SS                                            |

#### **CONFIGURATION:**

IL OPTION

T

**SE OPTION** 

В