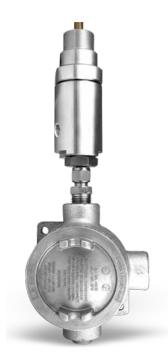

# **XHS-300 Series**

**Diaphragm Sensed Pressure Regulator with Single 100W Heater** 

An economical heated regulator available in 'side entry' or 'in-line' heat transfer options to maintain sample gases in their vapour state. The 'in-line' design maximizes the heat transfer area via a unique spiral machined heater sheath, which mixes the gas and ensures efficient heat transfer. The 'side entry' design can be used in applications where heat transfer is less critical, and where installations have height restrictions. Both options incorporate an efficient 100W heater cartridge, and are fully serviceable to remove carbon deposits and maintain maximum heat transfer.

#### **CONFIGURATION:**

IL OPTION

T

**SE OPTION** 

В