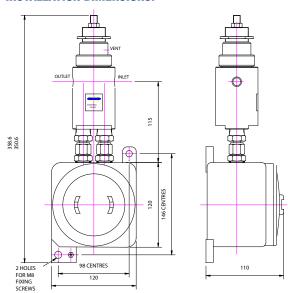

### **INSTALLATION DIMENSIONS:**

### **ORDERING INFORMATION:**

Panel Mounting Ring: PT-C-024

NOTE: Product availability and specifications contained herein are subject to change without notice. Consult local distributor or factory for potential revisions and/or service related issues. // pg 2 of 2