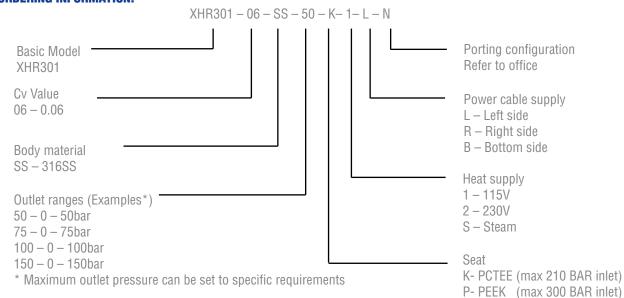

### **ORDERING INFORMATION:**

Panel Mounting Ring: PT-C-024

NOTE: Product availability and specifications contained herein are subject to change without notice. Consult local distributor or factory for potential revisions and/or service related issues. // pg 2 of 2