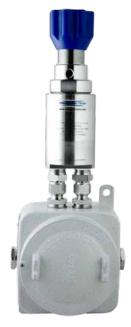

# XHR-301 Series

'Low Flow' Electric and Steam Heated Regulator Piston Sensed for outlet control to 150bar / 2175psi

Based on the proven heat transfer design of the XHR-300. the XHR-301 allows greater outlet pressures to 150bar via its piston sensed element.

#### **Features:**

ATEX certified to EEx d IIC T3

Dual, independent, 100W heaters for pre heat and re-heat of sample gas.

316SS Piston sensed element for low torque adjustment and high pressure control

Large surface area for heat transfer

Easy to wire circuit board with 115V or 230V supply Stylish Junction Box with 7mm mounting supports.

Fully serviceable design

Optional entry points for cable supply

Assembly drawing for reference only. Refer to office for specific detail