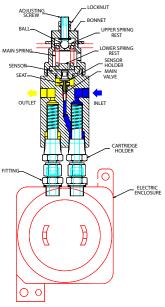

#### **Features:**

ATEX certified to EEx d IIC T3

Dual, independent, 100W heaters for pre heat and re-heat of sample gas.

316SS Piston sensed element for low torque adjustment and high pressure control

Large surface area for heat transfer

Easy to wire circuit board with 115V or 230V supply Stylish Junction Box with 7mm mounting supports.

Fully serviceable design

Optional entry points for cable supply

Assembly drawing for reference only. Refer to office for specific detail

### STANDARD MATERIALS OF CONSTRUCTION

| Regulator part      | Material         |
|---------------------|------------------|
| Body and Bonnet     | 316SS            |
| Main valve pin      | 316SS            |
| Soft seat cone      | PEEK             |
| Valve spring        | Inconel X750     |
| Piston              | 316SS            |
| Sensor Holder       | 316SS            |
| Diaphragm washer    | Brass            |
| Cartridge Holder    | 316SS            |
| 'O' ring seals      | Viton            |
| Adjusting screw     | Ali Bronze       |
| Electric Enclosure  | Coated Aluminium |
| Compression Fitting | 316SS            |
| Lubricant           | Krytox GPL 205   |
| Regulator part      | Material         |
| Body and Bonnet     | 316SS            |