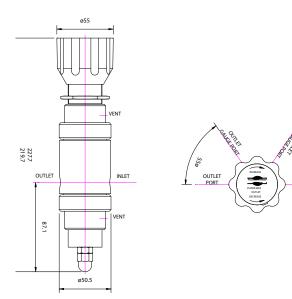

| Inconel X750  |
| Diaphragm        | Inconel X750  |
| Handwheel        | Nylon         |
| Diaphragm washer | Brass         |
| Spring rests     | 316SS         |
| 'O' ring seals   | Viton         |
| Adjusting screw  | Ali Bronze    |
| Loading Spring   | 302SS         |

www.pressure-tech.com

NOTE: Product availability and specifications contained herein are subject to change without notice. Consult local distributor or factory for potential revisions and/or service related issues. // pg 1 of 2

PRESSURE TECH LTD, Unit 6, Graphite Way, Hadfield, Glossop, Derbyshire SK13 1QG Tel: +44 (0)1457 899307 Fax: +44 (0)1457 899308











# **TS-300 SERIES**

Two Stage Pressure Reducing Regulator Diaphragm Sensed for outlet control to 25bar / 360psi

### **INSTALLATION DIMENSIONS:**



### **SPECIFICATION:**

Max rated inlet pressure ..300bar (4350psi) with PEEK seat Outlet ranges ...... up to 25bar (360psi) Design Proof pressure ..... 150% max WP Leakage ..... Bubble tight at max WP (tested on Nitrogen) 1.4kg (2.8lbs) Weight ..... Temperature range..... -48 to +300deg C (materials vary - contact office for details)

### **ORDERING INFORMATION:**



2 - 0 - 2bar

5 - 0 - 5bar

10 - 0 - 10bar

25 - 0 - 25bar

\* Maximum outlet pressure can be set to specific requirements

Panel Mounting Ring: PT-C-024

NOTE: Product availability and specifications contained herein are subject to change without notice. Consult local distributor or factory for potential revisions and/or service related issues. // pu 2 of 2

PRESSURE TECH LTD, Unit 6, Graphite Way, Hadfield, Glossop, Derby