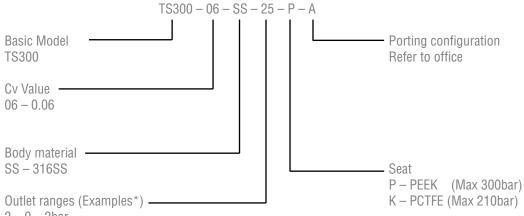

### **ORDERING INFORMATION:**

2 - 0 - 2bar

5 - 0 - 5bar

10 - 0 - 10bar

25 - 0 - 25bar

\* Maximum outlet pressure can be set to specific requirements

Panel Mounting Ring: PT-C-024

NOTE: Product availability and specifications contained herein are subject to change without notice. Consult local distributor or factory for potential revisions and/or service related issues. // pu 2 of 2