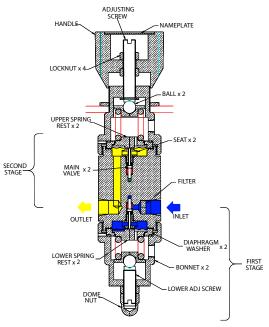

#### **FEATURES:**

Metal to metal sealing diaphragm Sealing area protected and centralized within the body of the regulator 0.04% decaying pressure effect 'Interstage' relief valve option

\*Assembly drawing for reference only. Refer to office for specific detail.

#### STANDARD MATERIALS OF CONSTRUCTION

| Regulator part   | Material      |
|------------------|---------------|
| Body and Bonnet  | 316SS         |
| Main valve pin   | 316SS         |
| Soft seat cone   | PEEK or PCTFE |
| Valve spring     | Inconel X750  |
| Diaphragm        | Inconel X750  |
| Handwheel        | Nylon         |
| Diaphragm washer | Brass         |
| Spring rests     | 316SS         |
| 'O' ring seals   | Viton         |
| Adjusting screw  | Ali Bronze    |
| Loading Spring   | 302SS         |