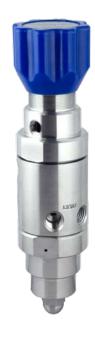

# **TS-300 SERIES**

Two Stage Pressure Reducing Regulator Diaphragm Sensed for outlet control to 25bar / 360psi

The TS-300 provides stable pressure control under decaying cylinder pressures. The first stage of the regulator is set to 35bar to allow maximum flow capability through the regulator.

# **TS-300 SERIES**

Two Stage Pressure Reducing Regulator Diaphragm Sensed for outlet control to 25bar / 360psi